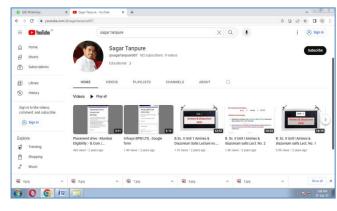

# ICT TOOL: VIDEO CONFERENCING (YOU TUBE)

|                            | YouTube Links                                                                   |
|----------------------------|---------------------------------------------------------------------------------|
| Department of<br>Chemistry | https://youtube.com/channel/UCvYtQe<br>L1iHj98SA8tUUg5IA                        |
| Mrs.Salunkhe A.S.          | https://youtube.com/@ActivateChemis<br>try?si=YV7Rf4fUVqNSqw31                  |
| Prof. Dr. More U.B.        | https://youtube.com/@uttammoreche<br>m7662?si=vmSHZXf-Oa205Fqu                  |
| Dr. Mahamuni S. V.         | https://youtube.com/@dr.sandipvinay<br>akmahamuni4743?si=L6n35oDBhNpjVp<br>J-   |
| Mr. Tanpure S. V.          | https://youtube.com/@sagartanpure0<br>07?si=I-Ie27uoFXgMDNHi                    |
| Dr.Mulik A.G.              | https://youtube.com/@chemistrywithd<br>r.abhijeetmu6117?si=FyYdNUkVwBtShX<br>9- |

#### YouTube Channels Videos

# You Tube Record Photos

an and the state of a state of the state of the

2 ... I m 💬

COMMUNITY

Ð

1

Q