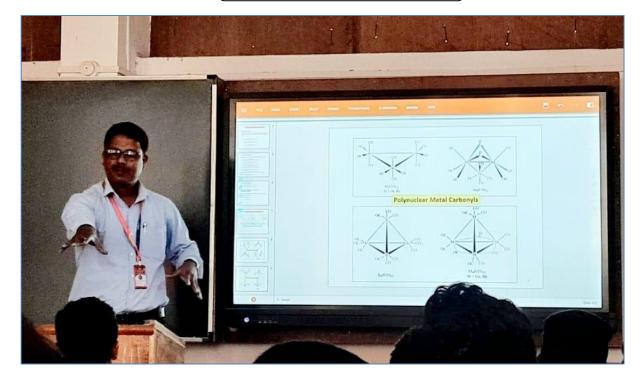

M. Sc. Part I (Semester I) Chemistry Paper 101: Inorganic Chemistry Unit: Transition Metal Carbonyls and Related Compounds

> Presentation By Mr. Pramod D. Kumbhar M. Sc., NET, SET Assistant Professor

Rayat Shikshan Sanstha's Sadguru Gadage Maharaj College, Karad (An Autonomous College - Affiliated to Shivaji University, Kolhapur) Accredited A+ with CGPA 3.63 by NAAC, ISO 9001:2015 Certified College RUSA Beneficiary & NAAC designated Mentor College