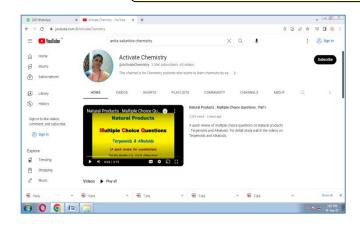

# ICT TOOL: VIDEO CONFERENCING (YOU TUBE)

|                            | YouTube Links                                                                   |
|----------------------------|---------------------------------------------------------------------------------|
| Department of<br>Chemistry | https://youtube.com/channel/UCvYtQe<br>L1iHj98SA8tUUg5IA                        |
| Mrs.Salunkhe A.S.          | https://youtube.com/@ActivateChemis<br>try?si=YV7Rf4fUVqNSqw31                  |
| Prof. Dr. More U.B.        | https://youtube.com/@uttammoreche<br>m7662?si=vmSHZXf-Oa205Fqu                  |
| Dr. Mahamuni S. V.         | https://youtube.com/@dr.sandipvinay<br>akmahamuni4743?si=L6n35oDBhNpjVp<br>J-   |
| Mr. Tanpure S. V.          | https://youtube.com/@sagartanpure0<br>07?si=I-Ie27uoFXgMDNHi                    |
| Dr.Mulik A.G.              | https://youtube.com/@chemistrywithd<br>r.abhijeetmu6117?si=FyYdNUkVwBtShX<br>9- |

#### YouTube Channels Videos

# You Tube Record Photos

an and the state of a state of the state of the

2 ... I m 💬

COMMUNITY

Ð

1

Q