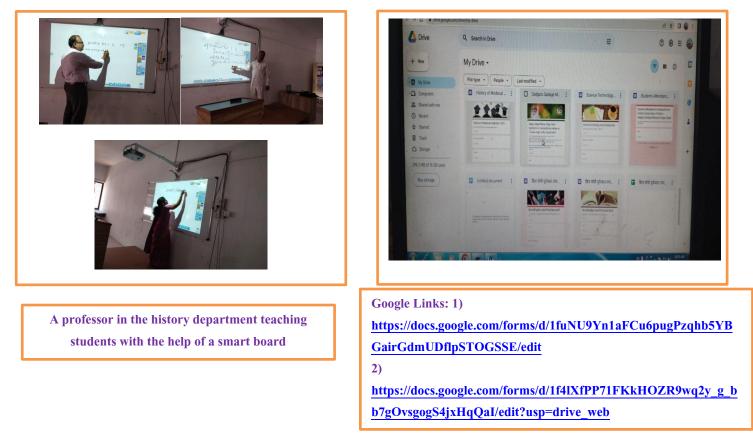

## **Department of History**

# Use of ICT for Effective teaching, learning & Evaluation Reports 2022-23

In the academic year 2022-23, modern technology was used to make studies and teaching more effective under the Department of History. Many techniques such as LCD class room, intra-departmental internet facility and online unit test, econtent were used in it.