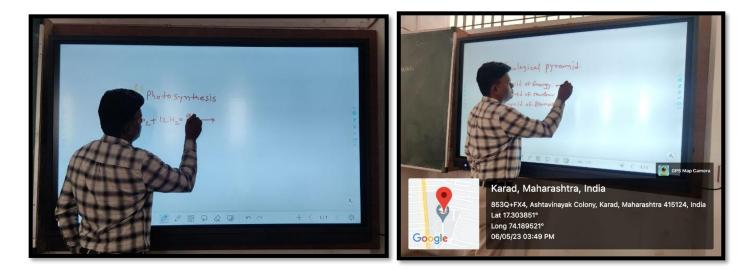

- 1. Power point presentation (PPT)
- 2. Use of Smart board
- 3. Whatsapp, Face book, email, Telegram etc.
- 4. Video Conferencing
- 5. You Tube Videos

ICT TOOL: PPT

**B. Sc. Part – II, Semester IV** Paper-VIII : INORGANIC CHEMISTRY

#### Unit 2: Study of 'f' block elements

Dr. Sandip Vinayak Mahamuni M.Sc.,Ph.D.,M.A. Assistant Professor, Department of Chemistry Sadguru Gadage Maharaj College, Karad

Rayat Shikshan Sanstha's Sadguru Gadage Maharaj College, Karad (An Autonomous College) Department of Chemistry