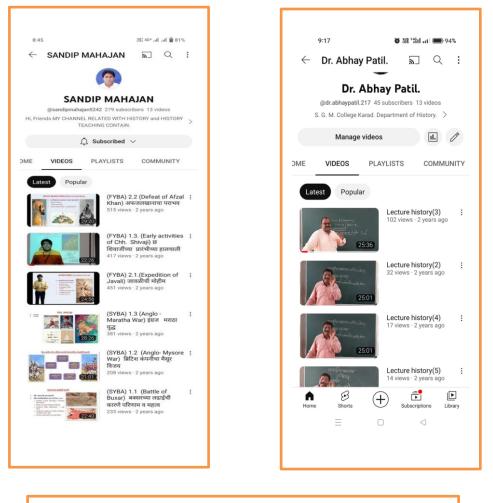

# ICT TOOL: VIDEO CONFERENCING (YOU TUBE)

|                            | YouTube Links                                                                   |
|----------------------------|---------------------------------------------------------------------------------|
| Department of<br>Chemistry | https://youtube.com/channel/UCvYtQe<br>L1iHj98SA8tUUg5IA                        |
| Mrs.Salunkhe A.S.          | https://youtube.com/@ActivateChemis<br>try?si=YV7Rf4fUVqNSqw31                  |
| Prof. Dr. More U.B.        | https://youtube.com/@uttammoreche<br>m7662?si=vmSHZXf-Oa205Fqu                  |
| Dr. Mahamuni S. V.         | https://youtube.com/@dr.sandipvinay<br>akmahamuni4743?si=L6n35oDBhNpjVp<br>J-   |
| Mr. Tanpure S. V.          | https://youtube.com/@sagartanpure0<br>07?si=I-Ie27uoFXgMDNHi                    |
| Dr.Mulik A.G.              | https://youtube.com/@chemistrywithd<br>r.abhijeetmu6117?si=FyYdNUkVwBtShX<br>9- |

#### YouTube Channels Videos