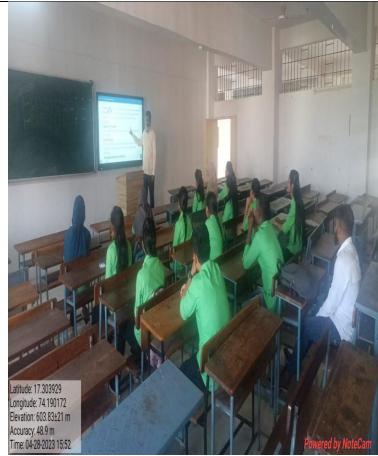

## **Department of History**

# Use of ICT for Effective teaching, learning & Evaluation Reports 2022-23

In the academic year 2022-23, modern technology was used to make studies and teaching more effective under the Department of History. Many techniques such as LCD class room, intra-departmental internet facility and online unit test, econtent were used in it.