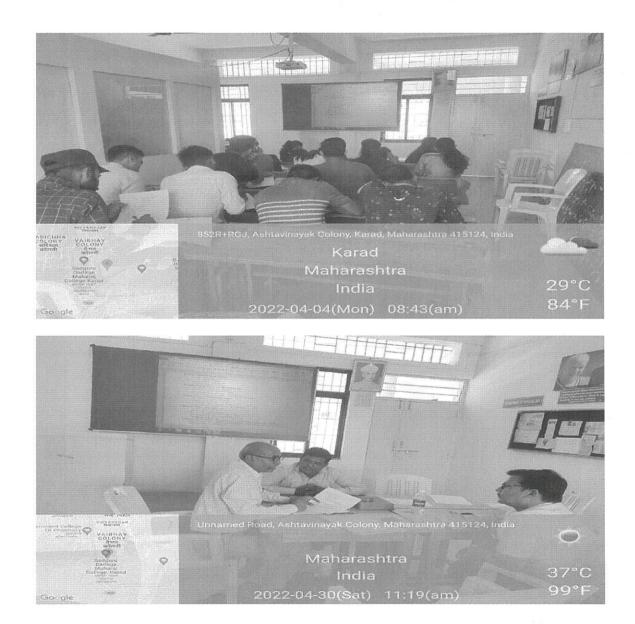

#### **Use of ICT Report**

L. C. D projector facility is available in the Department of Psychology, sometimes relevant subject teachers do teaching work through PPT. Internet connectivity is also available in the Department of Psychology. The subject teacher conveys the relevant topics and links of the related subject to the students like econtents or e-resources through WhatsApp group. It is useful in the study for students. Online lectures of students are taken through Zoom Link and online test was conducted for the students of Psychology Department.

# **Department of Psychology**

Department of Psychology has used various ICT tools for teaching methodologies such as, use of smart board, online test/quiz, use of whatsapp for send study materials to students and e-mail.

# Use of LCD in Classroom-

8:37 🖻 🗹 - O M.A.-II (2022-23) Anuradha, Firdaus, Kapurkar,... समुपदेशक मानस तज्ज्ञ Vol) 46 .11 44%

आर. सी. आय मान्यताप्राप्त

डॉ.पल्लवी यादव BAMS, Specialised in Heart Diseases awareness training and Management Associate with Hinduja Hospital Certified Instructor on behalf of American Heart Association, Trauma Life Society ... Read more 7:17 pm