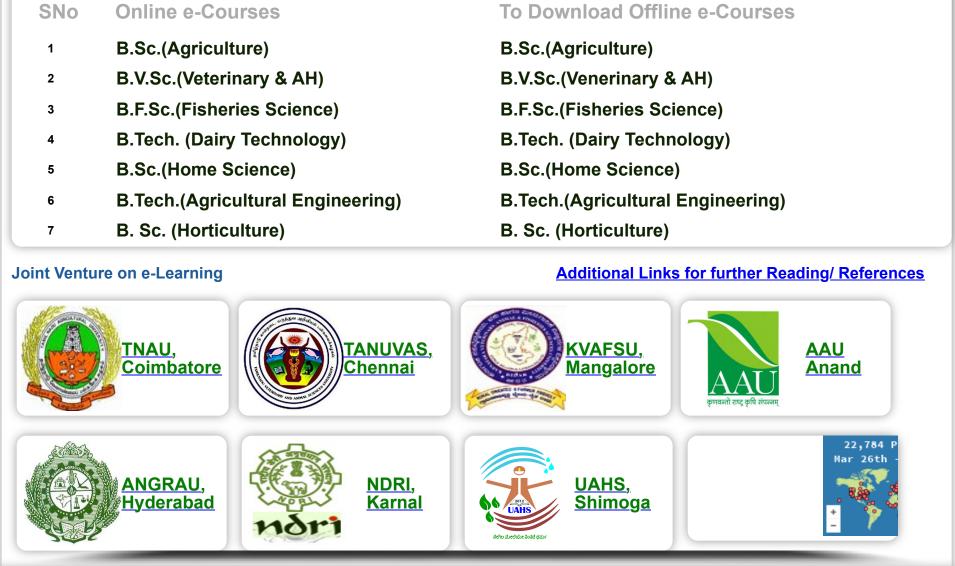

# e-Learning Portal on Agricultural Education

# (e-KrishiShiksha)

All online eCourses are operational and for improved access the courses are updated on the Linux platform

# **Agricultural Education Division of ICAR**

## New User Registration NEW

Education Division undertakes planning, development, coordination and quality assurance in higher agricultural education in the country and, thus, strives for maintaining and upgrading quality and relevance of higher agricultural education through partnership and efforts of the components of the ICAR-Agricultural Universities (AUs) System comprising State Agricultural Universities (SAUs), Deemed to be universities (DUs), Central Agricultural University (CAU) and Central Universities (CUs) with Agriculture Faculty.

#### >> More information

Under financial support of NAIP, all the e-Course Contents available on this website have been developed by subject matter specialist of the respective disciplines at State Agricultural Universities in India and Deemed Universities of ICAR, New Delhi. The courses material is prepared as per ICAR approved syllabus for the benefit of under-graduate students already enrolled in Indian Agricultural Universities.

**To Access Online e-Courseware** 

To Downloads Offline e-Courseware

<u>HelpGuide</u>

HelpGuide

Website Designed & Developed by Division of Computer Application - IASRI, New Delhi on behalf of Agricultural Education Division ICAR, New Delhi Site has been visited **6826041** times since 19, July 2013.