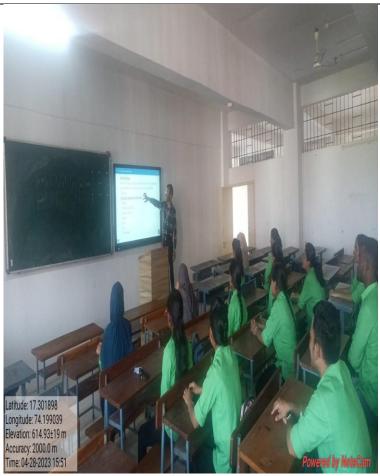

## **Department of History**

# Use of ICT for Effective teaching, learning & Evaluation Reports 2022-23

In the academic year 2022-23, modern technology was used to make studies and teaching more effective under the Department of History. Many techniques such as LCD class room, intra-departmental internet facility and online unit test, econtent were used in it.