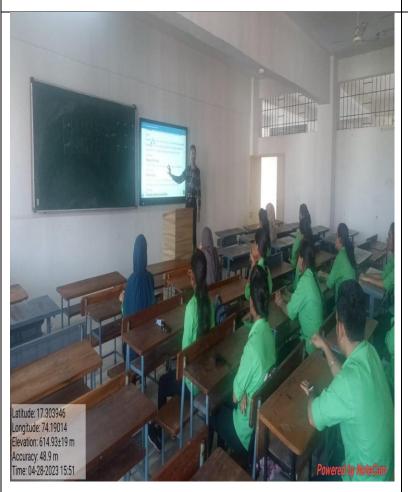

## **Department of History**

# Use of ICT for Effective teaching, learning & Evaluation Reports 2022-23

In the academic year 2022-23, modern technology was used to make studies and teaching more effective under the Department of History. Many techniques such as LCD class room, intra-departmental internet facility and online unit test, econtent were used in it.