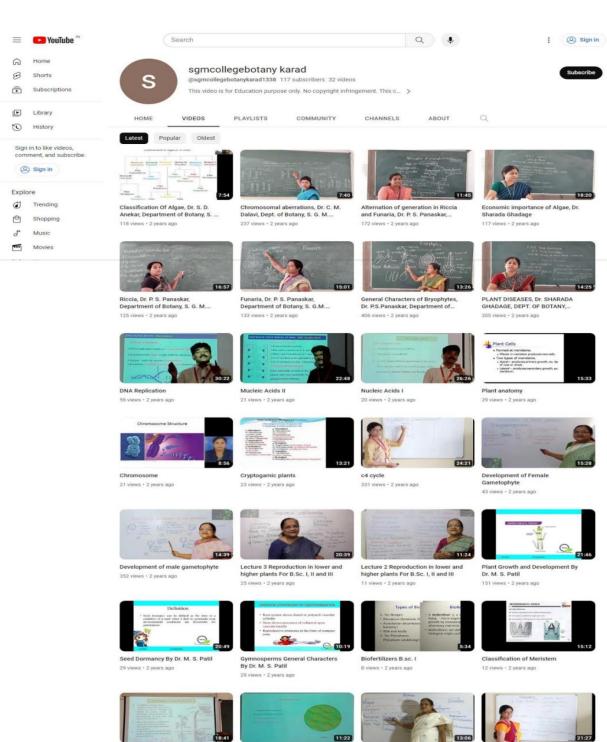

# ICT TOOL: VIDEO CONFERENCING (YOU TUBE)

|                            | YouTube Links                                                                   |
|----------------------------|---------------------------------------------------------------------------------|
| Department of<br>Chemistry | https://youtube.com/channel/UCvYtQe<br>L1iHj98SA8tUUg5IA                        |
| Mrs.Salunkhe A.S.          | https://youtube.com/@ActivateChemis<br>try?si=YV7Rf4fUVqNSqw31                  |
| Prof. Dr. More U.B.        | https://youtube.com/@uttammoreche<br>m7662?si=vmSHZXf-Oa205Fqu                  |
| Dr. Mahamuni S. V.         | https://youtube.com/@dr.sandipvinay<br>akmahamuni4743?si=L6n35oDBhNpjVp<br>J-   |
| Mr. Tanpure S. V.          | https://youtube.com/@sagartanpure0<br>07?si=I-Ie27uoFXgMDNHi                    |
| Dr.Mulik A.G.              | https://youtube.com/@chemistrywithd<br>r.abhijeetmu6117?si=FyYdNUkVwBtShX<br>9- |

#### YouTube Channels Videos