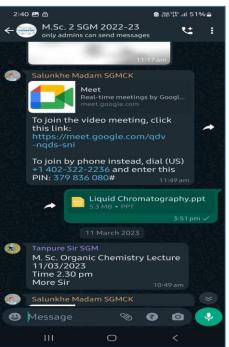

# ICT TOOL: WHATSAPP

# ICT TOOL: VIDEO CONFERENCING (YOU TUBE)

|                            | YouTube Links                                                                   |
|----------------------------|---------------------------------------------------------------------------------|
| Department of<br>Chemistry | https://youtube.com/channel/UCvYtQe<br>L1iHj98SA8tUUg5IA                        |
| Mrs.Salunkhe A.S.          | https://youtube.com/@ActivateChemis<br>try?si=YV7Rf4fUVqNSqw31                  |
| Prof. Dr. More U.B.        | https://youtube.com/@uttammoreche<br>m7662?si=vmSHZXf-Oa205Fqu                  |
| Dr. Mahamuni S. V.         | https://youtube.com/@dr.sandipvinay<br>akmahamuni4743?si=L6n35oDBhNpjVp<br>J-   |
| Mr. Tanpure S. V.          | https://youtube.com/@sagartanpure0<br>07?si=I-Ie27uoFXgMDNHi                    |
| Dr.Mulik A.G.              | https://youtube.com/@chemistrywithd<br>r.abhijeetmu6117?si=FyYdNUkVwBtShX<br>9- |